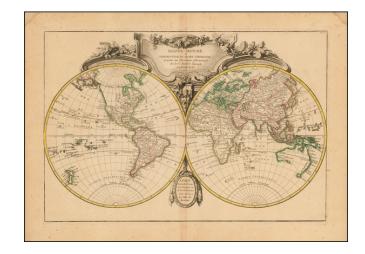

## **Description:**

Decorative double hemisphere map of the world, immediately after the report of Cook's first voyage.

The map reflects the improvements in New Zealand (no longer solely based upon Abel Tasman) and Australia, which includes much of the same coastline described by Cook.