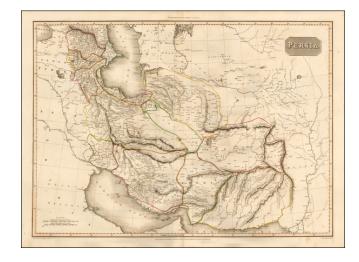

## **Description:**

Detailed large format map of Persia, extending north to Georgia. Shows Armenia and part of the Sea of Aral. Also shows the Persian Gulf, Arabian Sea, and the mouth of the Indus Sinde or Nilab River.

Remarkable detail for the period. A number of early tribal, village and provincial names appear throughout the map.

Pinkerton's now rare elephant folio atlas is one of the best engraved works of the period. While lesser known than the more common atlases by Cary & Thomson, it is a superior work, especially in the detail of the maps.