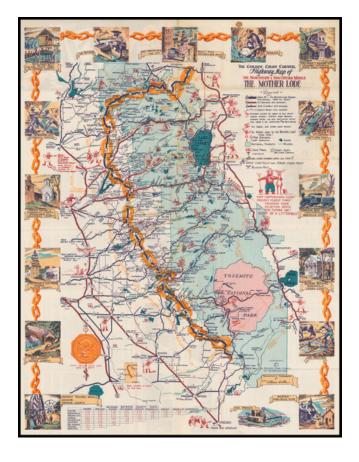

## The Golden Chain Council Highway Map of the Northern & Southern Mines The Mother Lode

**Stock#:** 44032 **Map Maker:** Wintle

Date: 1955 circaPlace: OaklandColor: Condition: VG+

**Size:** 21 x 16 inches

## **Description:**

Decorative pictorial map of the Gold Regions of California.

Includes 17 decorative vignettes and many annotations. Highly detailed. Includes Smokey The Bear.

Difficult to date the map, as estimates of its age range from the 1950s to the early 1980s.