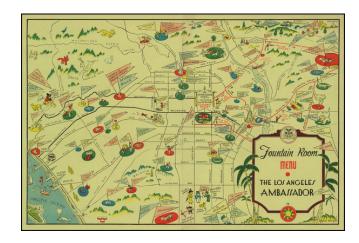

#### Pictorial Map Drawn by Arthur Justin Wright for the Fountain Room of the Ambassador Hotel

Fine pictorial map of Los Angeles, drawn by Aurthur Justin "Jud" Wright. The map provides a lively carefree image of Los Angeles in 1941, shortly before Pearl Harbor.

The map includes some lovely caricatures of the local real estate market, including 3 characters, bottom center, under a sign entitled "Lots, Lots", with the salesman commenting "Buy Now They'll Go Up Tomorrow!," with the buyer's wife commenting "Lands Sakes!"

Other interesting early LA observations include:

- Sepulveda Boulevard (maybe)
- Gay's Lion Farm
- Ostrich Farm
- Alligator Farm
- Gold Prospector above Beverly Drive
- OIl Derricks south of Santa Monica Beach
- Hal Roach Studio

Beyond the Los Angeles River to the East (and well out of scale) are Mt. Lowe, Mt. Wilson, Lake Arrowhead and Gray Back.

Arthur Justin Wright was born in Newton, Iowa in 1890. "Jud" Wright studied at the Art Institute of Chicago. He worked a reporter for the *Milwuakee Free Press* before moving to Los Angeles in 1918. He