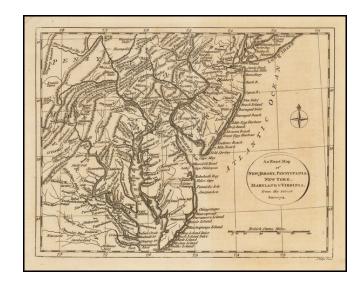

## An Exact Map of New Jersey, Pensylvania, New York, Maryland & Virginia, from the latest Surveys.

**Stock#:** 44012 **Map Maker:** Lodge

Date: 1778
Place: London
Color: Uncolored

**Condition:** VG+

**Size:** 10 x 8 inches

## **Description:**

Detailed Revolutionary War period map, centered on the Delaware and Chesapeake Bay Regions.

Shows towns, roads, lakes, rivers, mountains, etc. Highly detailed.