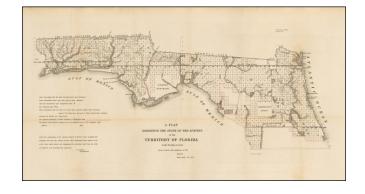

## A Plat Exhibiting The State of the Surveys in the Territory of Florida . . . 1838

- Stock#:44009Map Maker:U.S. Surveyor General
- Date:1839Place:WashingtonColor:Hand ColoredCondition:VGSize:24 x 13 inches

#### **Description:**

Detailed large format map of the Territory of Florida, showing the extent of the surveys in Florida in 1838.

Shows extensive detail throughout Florida, including towns, forts, lakes, rivers, the Forbes Purchase, the Arredondo Grant, and the Supposed Indian Boundary Line.