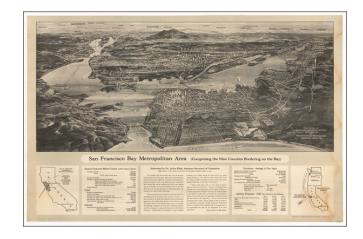

## San Francisco Metropolitan Area (Comprising the Nine Counties Bordering on the Bay)

**Stock#:** 43925

Map Maker: Pacific Gas & Electric

**Date:** 1932

Place: San Francisco Color: Uncolored

**Condition:** VG

## **Description:**

Fine birdseye view of the Bay Area, published by Pacific Gas & Electric Company.

The view notes that it was presented to the San Francisco Bay Industrial Committee.

In the section below the map is a Statement by Dr. Julius Klein, Assistant Secretary of Commerce, before the directors of the Bay Chamber of Commerce and Bay Region Committees on March 24, 1932, with additional facts about employment and commerce.