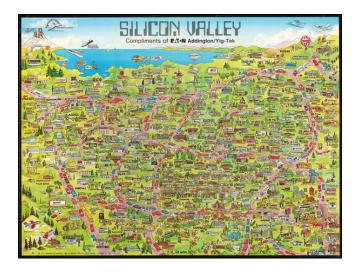

## Silicon Valley Compliments of Eaton Addingtion / Yig-Tek (Early Apple Computer Graphic)

- Stock#:43898Map Maker:City Graphics of America
- Date:1983Place:Fremont, CAColor:ColorCondition:VGSize:40 x 30 inches

#### **Description:**

Decorative pictorial map of Silicon Valley in 1983 with Stanford at the top left.

The map is filled with advertising for computer and other companies in the Valley, includes Apple Computers, with a cute vignette above their logo and corporate headquaters, stated "You must be a smart terminal."

Other companies of note include:

- Oracle
- Symantec
- Abacus
- Kyocera
- Tandem
- ASK
- A note that Gary Dahl became a Millionaire selling pet rocks.
- Hewlett Packard
- NEC
- Control Data
- Texas Instruments
- TDC
- Intel

## Silicon Valley Compliments of Eaton Addingtion / Yig-Tek (Early Apple Computer Graphic)

- Sperry Univac
- Wang