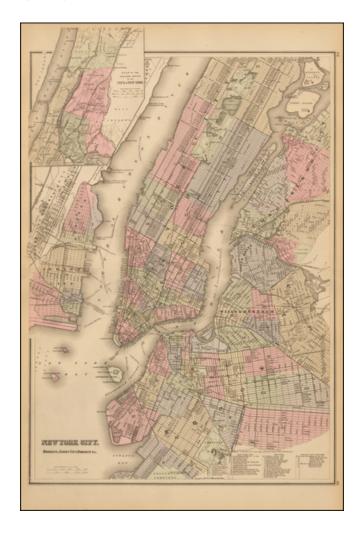

## New York City, Brooklyn, Jersey City, Hoboken, etc.

Stock#: 43868 Map Maker: Gray

Date: 1873
Place: New York
Color: Hand Colored

**Condition:** VG+

**Size:** 23 x 17 inches

**Price:** SOLD

## **Description:**

Interesting map of NYC and vicinity, oriented with North at the top (most other double page maps of New York from this era are oriented with East at the top).

Shows parks, streets, wards, buildings, rail lines, wharfs, and many other features. Inset of Upper NYC and part of Westchester County. Also shows much of Brooklyn, Hoboken and Jersey City.

A nice large format map.