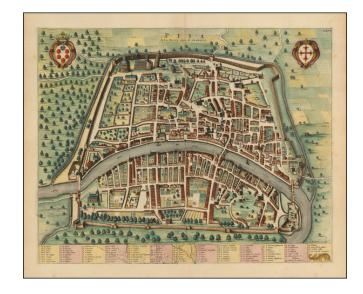

## **Description:**

Finely engraved view of Pisa, originally published by Johannes Blaeu for Blaeu's town books of Italy.

Includes a key at the bottom locating 97 places, including of course, the famous leaning tower of Pisa at the top center.

The present example was later issued in Den Haag by R.C. Alberts and is rare on the market.