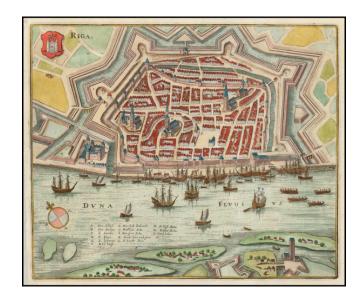

## Riga

Stock#: 43834 Map Maker: Merian

Date: 1650Place: FrankfurtColor: Hand Colored

**Condition:** VG+

**Size:**  $10.5 \times 8.5$  inches

Price: SOLD

## **Description:**

Striking view of the town and harbor of Riga, including a coat of arms.

Matthaus Merian (1593-1650) was a Swiss engraver and one of the most prolific engraver's of town views in the 17th Century. Merian learned the art of copperplate engraving in Zurich and subsequently worked and studied in Strasbourg, Nancy, and Paris, before returning to Basel in 1615. The following year he moved to Frankfurt, Germany, where he worked for the son of Theodor de Bry, the publisher Johann Theodor de Bry, whose daughter Maria Magdalena he married in 1617. In 1620 they moved back to Basel, only to return three years later to Frankfurt, where Merian took over the publishing house of his father-in-law, after de Bry's death in 1623. In 1626, he became a citizen of Frankfurt and could henceforth work as an independent publisher.