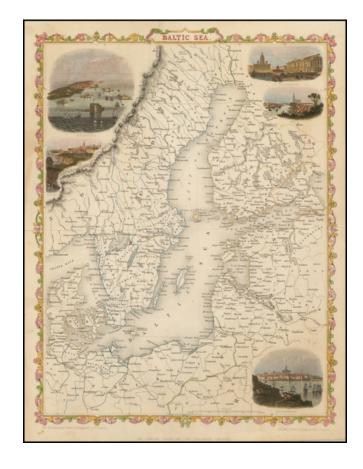

## **Description:**

Gorgeous full color example of this scarce decorative map of the Baltic, with vignettes showing Kronstadt, St. Petersburg, Revel, Abo and Helsingfors.

This is not one of the standard John Tallis / R. Montgomery Martin views and is quite scarce on the market.