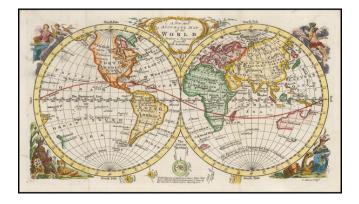

## A New and Accurate Map of The World Drawn & Engraved from the Best Authorities

| Stock#:    | 43761  |
|------------|--------|
| Map Maker: | Gibson |

Date:1760 circaPlace:LondonColor:Hand ColoredCondition:VGSize:11 x 6 inches

## **Description**:

**Price:** 

Decorative double hemisphere map of the World, with allegorical figures with an ornate title cartouche.

Tucked between the hemispheres at bottom is a diagram of the solar system. Incomplete coastline of New Zealand. The northwest coast of North America is incomplete and labeled "parts Undiscovered." Only the western part of Australia is mapped, along with a bit of "Diemens Land". A few mythical discoveries near Antarctica noted.