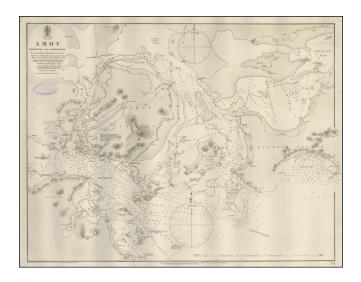

## China East Coast -- Amoy Harbours and Approaches By Captns. Kellett & Collinson, R.N.: C.B. 1843 . . . 1878

Stock#:43753Map Maker:British Admiralty

Date:1878 (1890)Place:LondonColor:UncoloredCondition:VGSize:24.5 x 18.5 inches

## **Description:**

Detailed map of Amoy Island (Xiamen) and vicinity, published by the British Admiralty in London.

Xiamen is one of the major cities on the southeast coast of China and a part of the Fujian provinces.