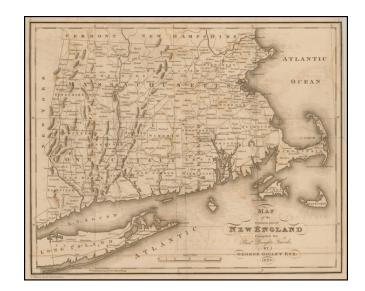

## Map of the Southern Part of New England Compiled for Prest. Dwitghts Travels by George Gillet Esq. 1821.

**Stock#:** 43743 **Map Maker:** Gillet

**Date:** 1821

Place: New Haven Color: Uncolored

**Condition:** VG

## **Description:**

Scarce map of Massachusetts, Connecticut, Rhode Island and Long Island, prepared to illustrate *Timothy Dwight's Travels in New York and New England*.

Dwight was a president of Yale Collector.