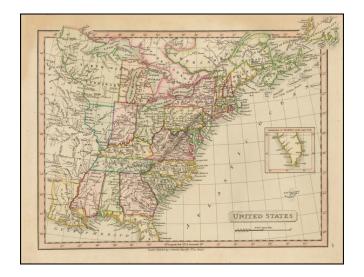

## **Description:**

Detailed map of the United States, published by Charles Smith in London.

The map extends to just west of the Mississippi River, showing very early appearances of Illinois, Indiana, Michigan and Northwest Territory.

Includes towns, roads, rivers, lakes, islands, forts, etc.