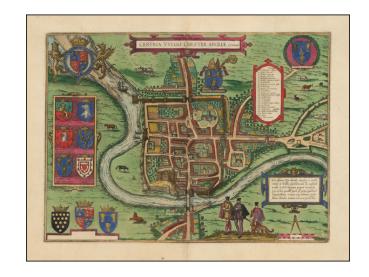

## Cestria Vulgo Chester, Angliae Civitas

**Stock#:** 43731

Map Maker: Braun & Hogenberg

**Date:** 1572 **Place:** Cologne

**Color:** Hand Colored

**Condition:** VG

**Size:**  $17 \times 13$  inches

**Price:** SOLD

## **Description:**

Finely engraved view of the city of Chester in England, from Braun & Hogenberg's Civitatus Orbis Terrarum.

Based on the survey of William Smith, the bird's-eye plan shows the town's prominent Norman castle, walled defenses and central cathedral.