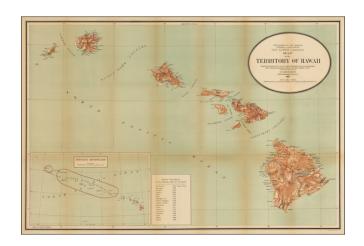

## Map Of The Territory of Hawaii Compiled From data on file in the U.S. Coast and Geodetic Survey, Hydrographic Office: Hawaiian Government Surveys & other authentic Sources . . . 1918

Stock#:43703Map Maker:U.S. General Land Office

## **Description:**

Detailed large format map of the Hawaiian Islands, published by the General Land Office.

Finely detailed map, showing counties, towns, bays, points, mountain, rivers, elevations, volcanoes, volcano houses, halfway houses and Lava flows from various eruptions (some dated), and other details. Includes a table of distances in nautical miles to various major ports of the Pacific Ocean.