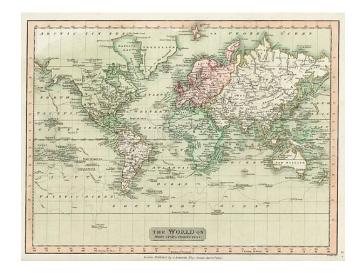

## The World on Mercator's Projection

Stock#: 4368 Map Maker: Smith

Date: 1808 Place: London

**Color:** Hand Colored

**Condition:** VG+

**Size:** 14 x 11 inches

**Price:** SOLD

## **Description:**

Decorative map of the world, showing the tracks of Cook's and Clerke's voyages on a year by year basis. The Northwest Coast of America and the Northwest passage are still inaccurately charted and there is no sign of the Antarctic continent.