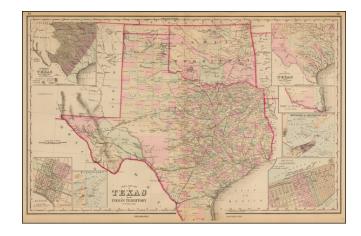

## Gray's New Map of Texas and The Indian Territory . . . (includes insets of Austin & Galveston)

**Stock#:** 43651 **Map Maker:** Gray

**Date:** 1879

Place: Philadelphia Color: Hand Colored

**Condition:** VG+

## **Description:**

Large detailed map of Texas and Indian Territory, colored by counties, from the first edition of Gray's *National Atlas*.

Inset views include a town plan of Austin, Entrance to Matagorda Bay, Entrance to Galveston Bay, Galveston Town Plan and two inset maps of Texas.

Excellent detail throughout, including towns, railroads, forts, camps, mountains, rivers and a host of other details. In Indian Territory, the lands remain divided by Tribal Reservations.