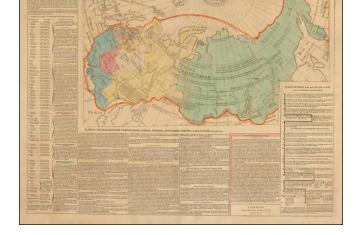

## L' Empire Russe en Europe et en Asie avec ses Acquisitions graduelles et caracterisees

| Stock#:    | 43644          |
|------------|----------------|
| Map Maker: | Molini         |
| Date:      | 1806           |
| Place:     | Florence       |
| Color:     | Hand Colored   |
| Condition: | VG             |
| Size:      | 25 x 18 inches |
|            |                |

## **Description:**

**Price:** 

Rare Florentine map of Russia with original color showing the growth of the empire under the major rulers.

Includes numerous notations and explanations. Panels of text describe the history and geography of the region. Side includes text panels.

This is the first time we have ever seen a map by Molini in this style.