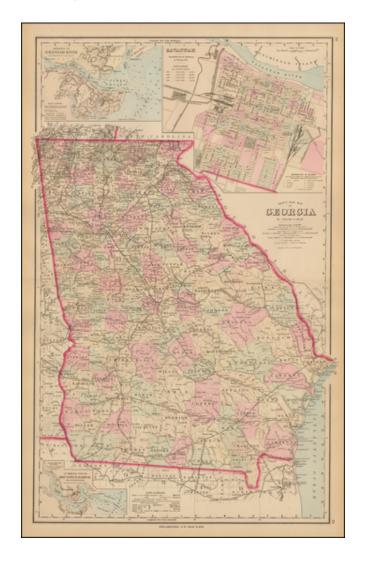

#### Gray's New Map of Georgia

**Stock#:** 43633 **Map Maker:** Gray

**Date:** 1883

Place: Philadelphia Colored Hand Colored

**Condition:** VG+

**Size:** 26 x 16 inches

Price: SOLD

#### **Description:**

Detailed map, colored by counties and showing townships, towns, villages, post offices, lakes, forts roads, railroads (projected and completed), Light Houses, Light Ships, etc.

Large insets of the town of Savannah, Savannah River and St. Simon's Sound, Brunswick Harbor and Turtle River. A handsome map in attractive wash coloring.

One of the best 19th Century maps of Georgia, from one of the last of the publishers who employed hand coloring.