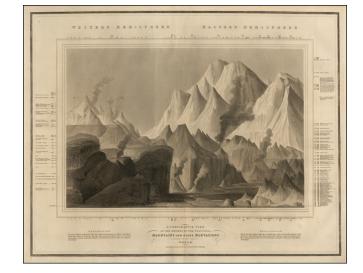

## A Comparative View of the Heights of the Principal Mountains and Other Elevations in the World . . .

**Stock#:** 43602 **Map Maker:** Thomson

**Date:** 1816

Place: Edinburgh
Color: Uncolored
Condition: VG+

## **Description:**

Finely engraved image of the Comparative Heights of the principal Mountains (and Volcanos) of the World.

The names and heights of the various mountains are given in the margins, with nearly 100 mountains listed.