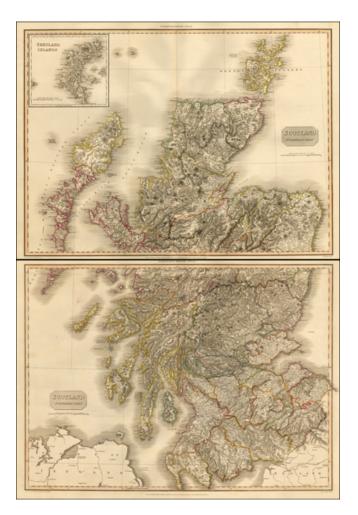

## Scotland (Northern Part) [and] Scotland (Southern Part)

| Stock#:    | 43584                       |
|------------|-----------------------------|
| Map Maker: | Pinkerton                   |
| Date:      | 1811                        |
| Place:     | London                      |
| Color:     | Hand Colored                |
| Condition: | VG                          |
| Size:      | 28 x 20 inches (each sheet) |
| Price:     | SOLD                        |

## **Description:**

Large and highly detailed 2-sheet map two sheet map of Scotland, published in London by Pinkerton.

One of the best large format atlas maps of the period.