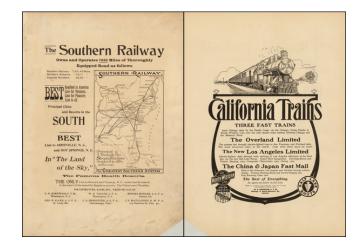

## The Southern Railway (and) California Trains

**Stock#:** 43569 **Map Maker:** Cram

Date: 1905Place: ChicagoColor: Uncolored

**Condition:** VG

**Size:**  $15 \times 10$  inches

**Price:** SOLD

## **Description:**

Interesting advertising sheet (printed on both sides), with one side promoting the lines of the Southern Railway and the other advertising the three lines of the North Western Line running to California.