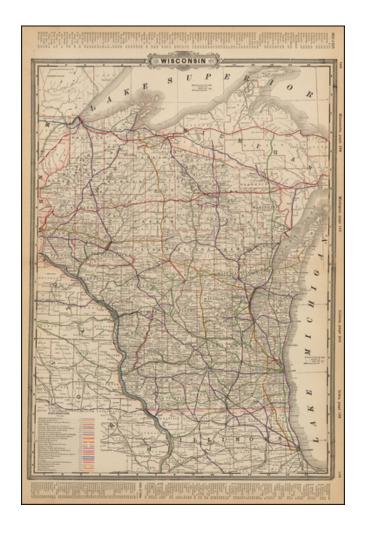

## Wisconsin

Stock#: 43549 Map Maker: Cram

Date: 1893Place: ChicagoColor: Outline Color

**Condition:** VG+

**Size:**  $16 \times 25$  inches

**Price:** SOLD

## **Description:**

Highly detailed railroad map of Wisconsin, from Cram's Standard American Railway Atlas.

Shows counties, railroads, railway stations, township surveys, mountains, rivers, lakes, and a host of other early details.

Also shows county seats, Money Order Post Offices and other commerce details.

Decorative title. The best large format commercial atlas map of the period.