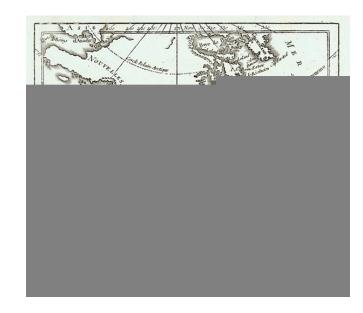

## L'Amerique Septentrionale

**Stock#:** 4352

Map Maker: Anonymous

Date: 1796
Place: Paris
Color: Uncolored

**Condition:** VG+

**Size:** 7 x 6 inches

**Price:** SOLD

## **Description:**

Uncommon map of North America, with inset of the French Antilles. Shows a very incomplete NW Coast of North America, Nlle. Albion, Quivira, Teguayo, etc. The River of the West still appears, connecting the Pacific To Hudson Bay. Perhaps the most interesting feature is the odd dog leg shape of the Baja. Many Indian Tribes named. A terrific little map.