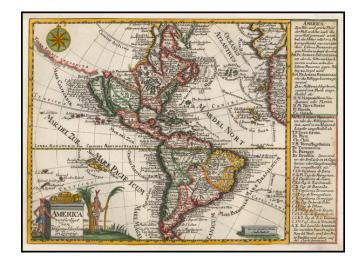

## America verfertiget von John George Schreibern in Leipzig [California as an Island]

**Stock#:** 43507 **Map Maker:** Schreiber

Date: 1730Place: AugsburgColor: Hand Colored

**Condition:** VG+

**Size:**  $9.5 \times 6$  inches

## **Description:**

Attractive map of America with accompanying table from Schreiber's Atlas Minor.

California is shown as an Island, with the extended westward land mass to Asia and the Mississippi River extending to the Straits of Anian. Odd Great Lakes Projection and other interesting details. A delightful, highly detailed map in full original color.