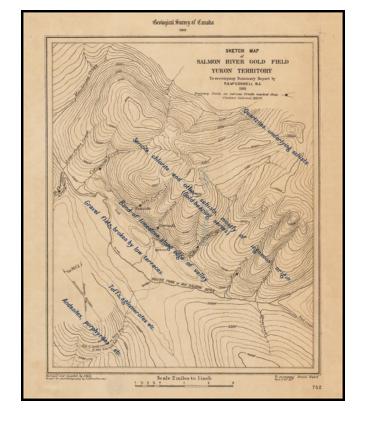

## Sketch Map of Salmon River Gold Field Yukon Territory To accompany Summary Report by R.G. McConnell B.A. 1901

**Stock#:** 43477

Map Maker: Geological Survey of Canada

Date: 1901Place: n.p.Color: ColorCondition: VG+

## **Description:**

Detailed map of the Salmon River Gold Field, as surveyed by the Geological Survey of Canada.

The map provides a highly detailed description, overlaid on a topographical map of the South Fork of Big Salmon River.

The 1881 on strike on the Big Salmon River was the first payable quantity of placer gold discovered in the Yukon.