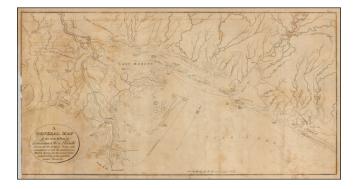

## A General Map of the seat of War in Louisiana & West Florida shewing all the fortified Points and encampments of both the American and British Armies also the march of Gen'l Jackson's army on his expedition against Pensacola

## **Description:**

Fine regional map, issued in A.L. Latour's *Atlas ot the HIstorical Memoir of the War in West Florida and Louisiana.* 