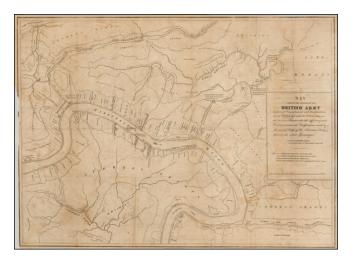

## Barry Lawrence Ruderman Antique Maps Inc.

7407 La Jolla Boulevard La Jolla, CA 92037

www.raremaps.com

(858) 551-8500 blr@raremaps.com

Map Shewing The Landing of the British Army its several Encampments and Fortifications on the Mississippi and the Works the erected on their Retreat also the different posts Encampments and Fortifications made by the several Corps of the American Army during the whole Campaign . . . 1815

## **Description:**

Fine regional map, issued in A.L. Latour's *Atlas ot the HIstorical Memoir of the War in West Florida and Louisiana.* 