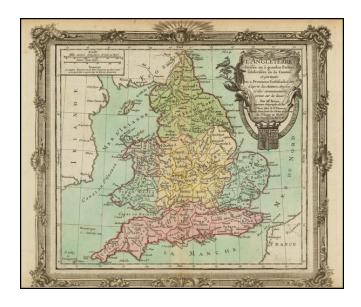

## L'Angleterre divisee en 5 grandes Parties, subdivisees en 52 Comtes; et partagee en 2 Provinces Ecclesiastiques . . . 1786

- Stock#:43396Map Maker:Brion de la Tour
- Date:1786Place:ParisColor:Hand ColoredCondition:VGSize:22 x 16 inches

## **Description:**

Decorative map of England with title cartouche. Shows countries, cities, rivers, lakes, islands, etc.

The present example includes the revised decorative rocco borders, which include a more refined engraving style and reduced size for the text panels.

Decorative cartouche and ornate architectural style border, with embellishments throughout.