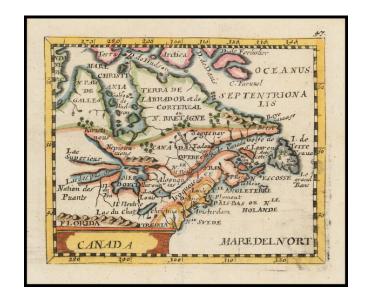

## Early Map of Canada and The Great Lakes, Based Upon Nicolas Sanson.

Rare German edition of Pierre Du Val's map of Canada, the Great Lakes and Northeast, based upon Sanson's earlier maps of the region.

Excellent example of the open ended Great Lakes to the West. Clearly shows a Northwest Passage through Hudson's Bay. Extends south to Virginia and names Florida.