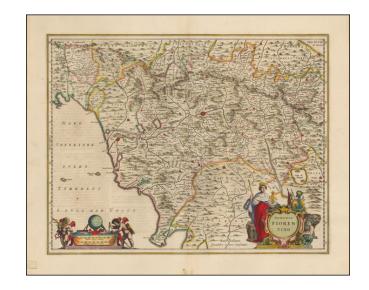

## **Description:**

Gorgeous old color example of Jansson's map of Fiorentino, centered on Florence.

Includes Siena, Perugia, Luca, and Pisa. Two large decorative cartouches.

This example includes rich full hand coloring and was likely bound into a deluxe edition of Jansson's Atlas.