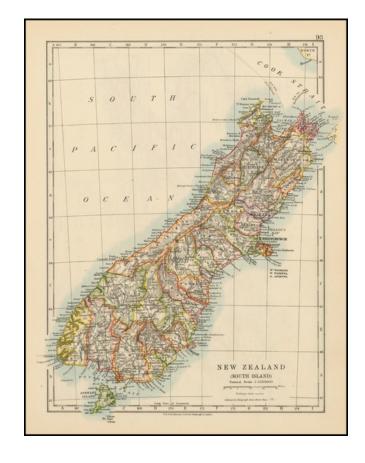

## **Description:**

Nice detailed map of New Zealand's South Island, which is divided into regions.

Many place names shown throughout the map. One of the few separately issued maps of the North Island to appear in a commercial atlas in the 19th Century.