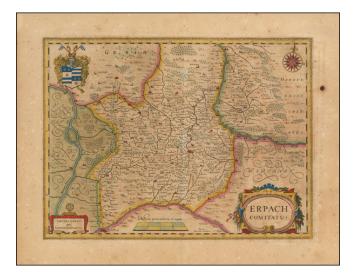

## **Description:**

Old color example of Jansson's regional map of Erpach, showing the region between the Rhine, Necar and Mayn River, including Heidelberg and Erpach.

Other cities include Dorfenbach, Miltenberg, Amorbach, Werde Obernburg, Darmstadt, Erfelt, Pufunstatt, Franckenstein, Nid Muda, Ernsthoven, Worms, and Grunaw.

Includes title cartouche, compass rose, coat of arms and scale of miles.

**Detailed Condition:** 

Minor foxing