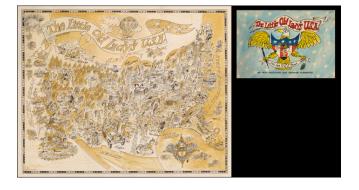

## The Little Old Lady's U.S.A.

| Stock#:    | 43322               |
|------------|---------------------|
| Map Maker: | Shilling & Alburtus |

Date:1965Place:San FranciscoColor:ColorCondition:VG+Size:21 x 17 inches

## **Description:**

Marvelous whimsical map of the United States.

Includes a charming and equally whimsical colored folder. The maps were part of the original publications of the Pisani Press of San Francisco (a division of Pisani Printing Company, then of 485 Brannan Street, San Francisco), which showcased the work of a number of Bay Area advertising artists, including then Corte Madera resident Bill Shilling and George Albertus of Mill Valley.