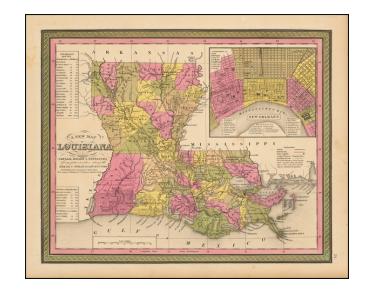

## A New Map Of Louisiana with its Canals, Roads, Distances from Place to Place, along the Stage & Steam Boat Routes . . .

Stock#: 43320 Map Maker: Mitchell

**Date:** 1847

Place: Philadelphia Color: Hand Colored

## **Description:**

Detailed and interesting map of Louisiana, hand colored by parish and showing towns, rivers, bays, lakes, railroads, swamps, etc.

Includes a Table of Steam Boat routes and distances. Large inset map of New Orleans, colored by wards. An early map of Louisiana from one of America's most important and prolific map publishers.