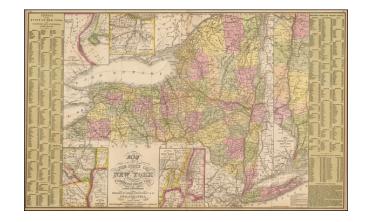

## Map of the State of New York Compiled From The Latest Authorities

**Stock#:** 43298

**Map Maker:** Thomas, Cowperthwait & Co.

**Date:** 1853

Place: Philadelphia Colored Hand Colored

**Condition:** VG+

**Size:**  $16 \times 13$  inches

## **Description:**

Highly detailed map of New York, hand colored by counties and showing towns, roads, railroads, rivers, canals, steamship routes, etc.

Large population table for the counties and townships. Large insets for New York City, Albany, Niagara Falls, Rochester and the Hudson River.

A colorful and information filled map, one of the most highly sought after mid-19th Century maps of New York State to appear in a commercial atlas.