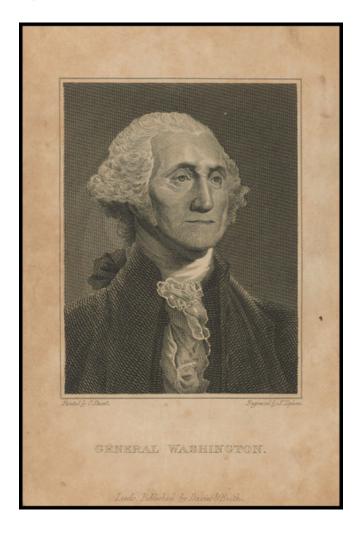

## **General Washington**

**Stock#:** 43295 **Map Maker:** Topham

Date: 1820
Place: Leeds
Color: Uncolored

**Condition:** VG

**Size:** 4.8 x 3.6 inches

**Price:** \$ 125.00

## **Description:**

Fine engraved portrait of General Washington, based upon a painting by Gilbert Stuart in 1796, engraved by S. Topham and published in Leeds by Davies & Booth.

The view is #453 in Charle's Henry Hart's catalog of portraits of Washington presented to the Grolier Club in 1904. It is also #605 in T he Hampton L. Carson Collection of Engraved Portraits