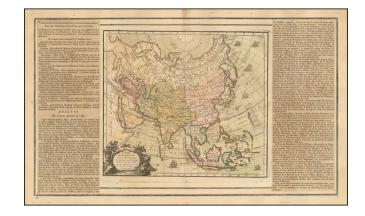

## **Description:**

Attractive map of Asia with an ornate cartouche and ships surrounding the coast.

Extends to an incomplete New Guinea and shows all of Indonesia and the Marianas. Colored by country. Korea is spelled with a C, as is the Mer de Coree.

A decorative map from Brion De La Tour, one of the most prolific cartographic publishers of the mid 18th Century.