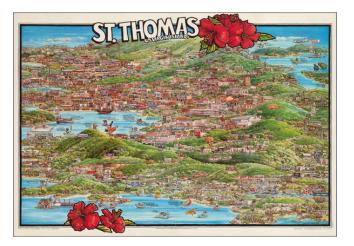

## Barry Lawrence Ruderman Antique Maps Inc.

7407 La Jolla Boulevard La Jolla, CA 92037 www.raremaps.com

(858) 551-8500 blr@raremaps.com

St. Thomas U.S. Virgin Islands

| Stock#:<br>Map Maker: | 43216<br>Spurll    |
|-----------------------|--------------------|
| Date:                 | 1981               |
| Place:                | Paris              |
| Color:                | Color              |
| <b>Condition:</b>     | VG                 |
| Size:                 | 38.5 x 26.5 inches |
| Price:                | SOLD               |

## **Description:**

Large decorative whimsical view of St. Thomas in the Virgin Islands, illustrated by Barbara Spurll, a well regarded Canadian Children's book illustrator.

This is likely one of Spurll's earliest works and includes advertising for dozens of international brand names. A curious mix of promotional / pictorial view and advertising.