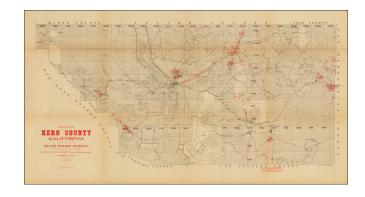

## (Includes Oil Fields) Map of Kern County California Compiled and Issued by the State Mining Bureau . . . Lewis E. Aubury, State Mineralogist February, 1904

**Stock#:** 43215

Map Maker: California State Mining Bureau

## **Description:**

Detailed map of Kern County, focusing on mineral resources.

Mines are indicated with a red dot. Oil Wells are noted with a red circle and are primarily concentrated north of Bakersfield.