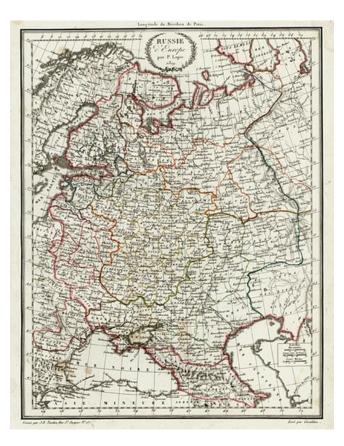

## Barry Lawrence Ruderman Antique Maps Inc.

7407 La Jolla Boulevard La Jolla, CA 92037 www.raremaps.com

(858) 551-8500 blr@raremaps.com

Russie d'Europe par P. Lapie 1809

| Stock#:           | 4318          |
|-------------------|---------------|
| Map Maker:        | Malte-Brun    |
| Date:             | 1812          |
| Place:            | Paris         |
| Color:            | Outline Color |
| <b>Condition:</b> | VG+           |
| Size:             | 12 x 9 inches |
| Price:            | SOLD          |

## **Description**:

Finely engraved map , embellished with an attractive vignette, engraved by Chamouin and drawn by Giraldon. Malte Brun's Atlas Complet Du Precis De La Geographie Universelle... published in Paris in 1812 and after is an often overlooked gem of contemporary cartography. A review of its preface indicates that Malte-Brun incorporated information from a number of