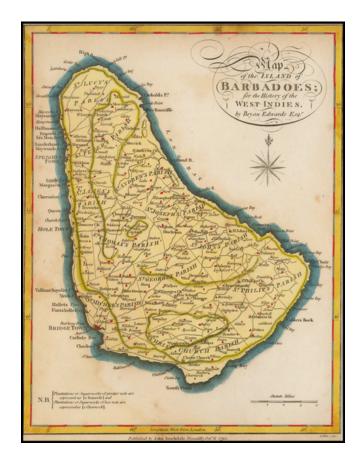

## Map of the Island of Barbadoes . . .

| Stock#:    | 43153               |
|------------|---------------------|
| Map Maker: | Edwards & Stockdale |

Date:1794Place:LondonColor:Hand ColoredCondition:VGSize:9 x 7 inches

## **Description:**

Detailed map of Barbadoes, colored by parish and showing towns, churches, roads, plantations, meeting houses, fortifications, sugar mills, etc.

Compass rose and decorative title.