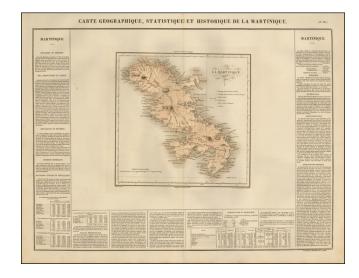

## Carte Geographique, Statistique et Historique De La Martinique

**Stock#:** 43101 **Map Maker:** Buchon

**Date:** 1825 **Place:** Paris

**Color:** Hand Colored

**Condition:** VG

**Size:** 20.5 x 16.5 inches

## **Description:**

Detailed map of Martinique, published in Paris.

The map appeared in the French edition of Carey & Lea's Atlas is highly prized not only for its cartographic information but the marvelous information about each of the states and territories included. The atlas was issued in 6 editions in English, French & German between 1822 and 1827.