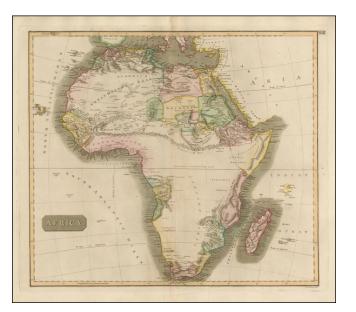

## Africa

| Stock#:           | 43085              |
|-------------------|--------------------|
| Map Maker:        | Thomson            |
| Date:             | 1817               |
| Place:            | Edinburgh          |
| Color:            | Hand Colored       |
| <b>Condition:</b> | VG                 |
| Size:             | 23.5 x 19.5 inches |
| Price:            | SOLD               |

## **Description:**

Highly detailed map of Africa, with excellent detail, known and supposed.

From a rare late edition of Thomson's New General Atlas. A nice example, in striking full color.