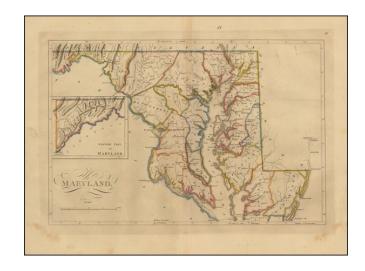

## **Description:**

Nice example of Carey's map of Maryland, one of the best large format maps of the state to appear in a Commercial Atlas.

The map is attractively hand colored by counties and shows, towns, roads, mountains, rivers, lakes, islands, bays and a host of other early important details. Large inset of Western Maryland.

Carey's *General Atlas* published in 1814 was the first American Atlas to be offered for sale with hand coloring on the maps.