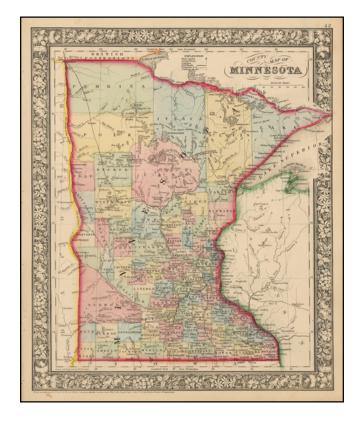

## **County Map of Minnesota**

**Stock#:** 43058 **Map Maker:** Mitchell Jr.

**Date:** 1865

Place: Philadelphia Colored Hand Colored

**Condition:** VG+

**Size:** 14 x 11 inches

Price: SOLD

## **Description:**

Detailed map of the region, colored by counties and showing towns, roads, railroads, rivers, lakes, and a host of other details. The northern counties are still quite oversized.

An early separate map of Minnesota to appear without the Dakotas. An excellent Civil War Vintage map.