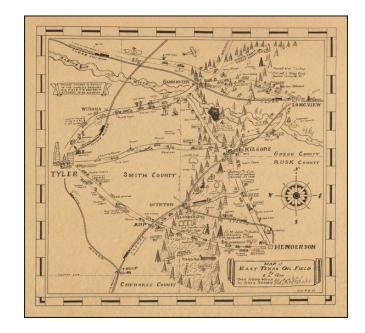

## Map of East Texas Oil Field By E.D. Ray

Stock#: 43049 Map Maker: Ray

**Date:** 1933

Place: Tyler, Texas Color: Uncolored

**Condition:** VG+

**Size:** 15 x 13 inches

Price: SOLD

## **Description:**

Rare pictorgraphic map of the East Texas Oil Field, drawn in Tyler, Texas in 1933.

The map traces the Sabine River and shows Tyler, Troup, Kilgore, Longview, Arp, Overton, Winona, Gladewater and Henderson.

The map is apparently very rare--this being the only example we have ever seen.